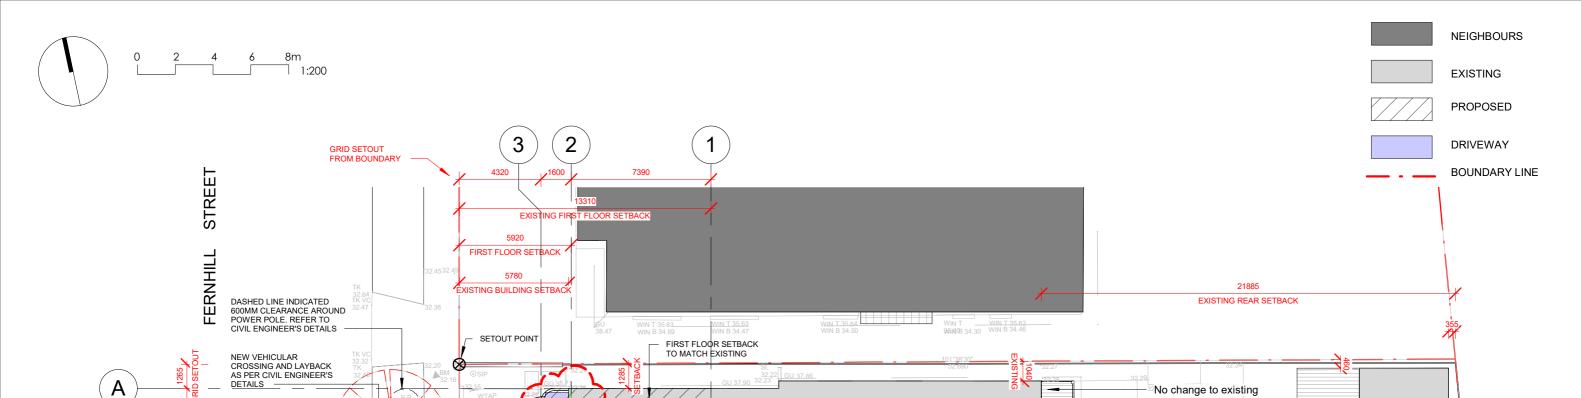

No. 13 RENDERED BRICK HOUSE

METAL ROOF LOT 1

DP 958497 LOT SIZE: 381.2M<sup>2</sup>

PROPOSED FIRST FLOOR EXTENSION

FIRST FLOOR SETBACK TO MATCH EXISTING

Site Plan

381.2 m2 Total Site Area

В